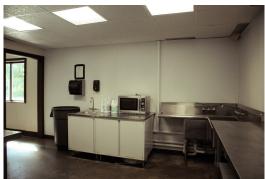

#### Large windows with scenic views! Hardwood floors!

- 60' x 46' main room, 160 person capacity
- 22 rectangular 8' tables, 8 5' circular tables, 4 6' tables, 160 chairs
- Electric, fireplace, coat room, podium, restrooms, air conditioning, outdoor gazebo, and separate kitchen with warming oven, sink, commercial refrigerator & freezer, large work area, drinking fountain, microwave. Handicap accessible.

# **HERITAGE BARN: Scenic View of Lake!**

French doors lead to a large outdoor concrete patio with pergola

- 56' x 46' main room, 180 person capacity
- 22 rectangular 8' tables, 8 5' circular tables, 185 chairs
- Coat room, restrooms, drinking fountain, and separate kitchen with warming oven, sink, commercial refrigerator & freezer, large work area, microwave.
- Helium balloons are NOT permitted