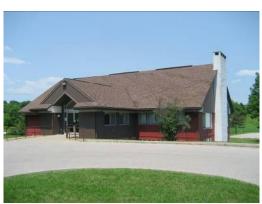

#### THE LEONA FARRIS LODGE (SILVER SPRINGS LODGE):

#### Large windows with scenic views! Hardwood floors!

- 60' x 46' main room, 160 person capacity
- 22 rectangular 8' tables, 8 5' circular tables, 4 6' tables, 160 chairs
- Electric, fireplace, coat room, podium, restrooms, air conditioning, outdoor gazebo, and separate kitchen with warming oven, sink, commercial refrigerator & freezer, large work area, drinking fountain, microwave. Handicap accessible.