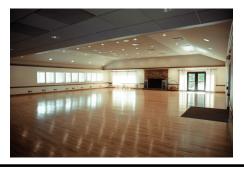

#### Large windows with scenic views! Hardwood floors!

- 60' x 46' main room, 160 person capacity
- 22 rectangular 8' tables, 8 5' circular tables, 4 6' tables, 160 chairs
- Electric, fireplace, coat room, podium, restrooms, air conditioning, outdoor gazebo, and separate kitchen with warming oven, sink, commercial refrigerator & freezer, large work area, drinking fountain, microwave. Handicap accessible.