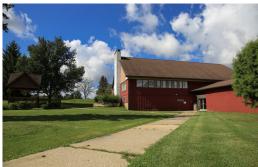

# **HERITAGE BARN: Scenic View of Lake!**

French doors lead to a large outdoor concrete patio with pergola

- 56' x 46' main room, 180 person capacity
- 22 rectangular 8' tables, 8 5' circular tables, 185 chairs
- Coat room, restrooms, drinking fountain, and separate kitchen with warming oven, sink, commercial refrigerator & freezer, large work area, microwave.
- Helium balloons are NOT permitted