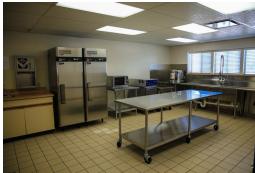

#### Large windows with scenic views! Hardwood floors!

- 60' x 46' main room, 160 person capacity
- 22 rectangular 8' tables, 8 5' circular tables, 4 6' tables, 160 chairs
- Electric, fireplace, coat room, podium, restrooms, air conditioning, outdoor gazebo, and separate kitchen with warming oven, sink, commercial refrigerator & freezer, large work area, drinking fountain, microwave. Handicap accessible.