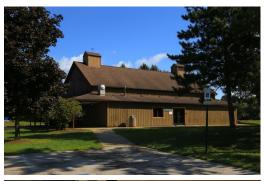

# **HERITAGE BARN: Scenic View of Lake!**

French doors lead to a large outdoor concrete patio with pergola

- 56' x 46' main room, 180 person capacity
- 22 rectangular 8' tables, 8 5' circular tables, 185 chairs
- Coat room, restrooms, drinking fountain, and separate kitchen with warming oven, sink, commercial refrigerator & freezer, large work area, microwave.
- Helium balloons are NOT permitted

Alcoholic beverages are permitted in The Leona Farris Lodge (Silver Springs Lodge) and liquor permit issued by the Parks & Recreation Department. Both Heritage Barn with a lodges offer lit parking, handicap accessibility, and include set-up and tear-down of tables and chairs.