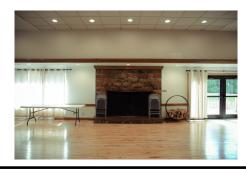

#### Large windows with scenic views! Hardwood floors!

- 60' x 46' main room, 160 person capacity
- 22 rectangular 8' tables, 8 5' circular tables, 4 6' tables, 160 chairs
- Electric, fireplace, coat room, podium, restrooms, air conditioning, outdoor gazebo, and separate kitchen with warming oven, sink, commercial refrigerator & freezer, large work area, drinking fountain, microwave. Handicap accessible.