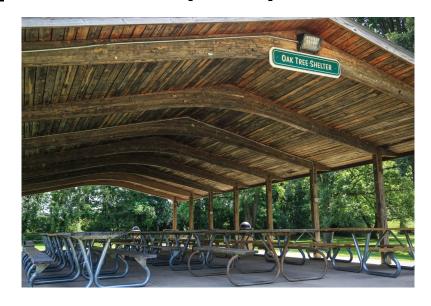

## **OAKTREE SHELTER:** Beautiful Open Space

- 30' x 60' concrete base
- 21 picnic tables
- Approx. capacity: 20
- Includes trash containers,
  2 grills, 4 electrical outlets
- Located adjacent to open field & SOAR Playground