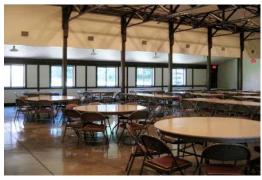

#### Large windows with scenic views! Hardwood floors!

- 60' x 46' main room, 160 person capacity
- 22 rectangular 8' tables, 8 5' circular tables, 4 6' tables, 160 chairs
- Electric, fireplace, coat room, podium, restrooms, air conditioning, outdoor gazebo, and separate kitchen with warming oven, sink, commercial refrigerator & freezer, large work area, drinking fountain, microwave. Handicap accessible.

# **HERITAGE BARN: Scenic View of Lake!**

French doors lead to a large outdoor concrete patio with pergola

- 56' x 46' main room, 180 person capacity
- 22 rectangular 8' tables, 8 5' circular tables, 185 chairs
- Coat room, restrooms, drinking fountain, and separate kitchen with warming oven, sink, commercial refrigerator & freezer, large work area, microwave.
- Helium balloons are NOT permitted