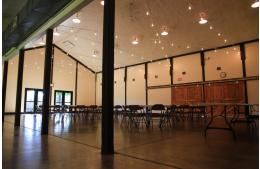

#### Large windows with scenic views! Hardwood floors!

- 60' x 46' main room, 160 person capacity
- 22 rectangular 8' tables, 8 5' circular tables, 4 6' tables, 160 chairs
- Electric, fireplace, coat room, podium, restrooms, air conditioning, outdoor gazebo, and separate kitchen with warming oven, sink, commercial refrigerator & freezer, large work area, drinking fountain, microwave. Handicap accessible.