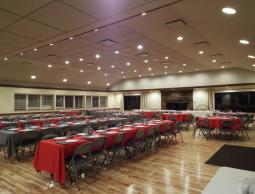

#### THE LEONA FARRIS LODGE (SILVER SPRINGS LODGE):

#### Large windows with scenic views! Hardwood floors!

- 60' x 46' main room, 160 person capacity
- 22 rectangular 8' tables, 8 5' circular tables, 4 6' tables, 160 chairs
- Electric, fireplace, coat room, podium, restrooms, air conditioning, outdoor gazebo, and separate kitchen with warming oven, sink, commercial refrigerator & freezer, large work area, drinking fountain, microwave. Handicap accessible.