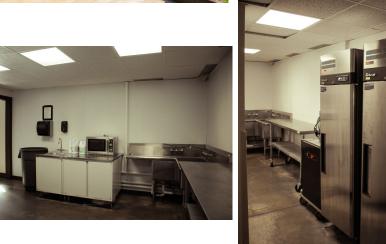

#### Large windows with scenic views! Hardwood floors!

- 60' x 46' main room, 160 person capacity
- 22 rectangular 8' tables, 8 5' circular tables, 4 6' tables, 160 chairs
- Electric, fireplace, coat room, podium, restrooms, air conditioning, outdoor gazebo, and separate kitchen with warming oven, sink, commercial refrigerator & freezer, large work area, drinking fountain, microwave. Handicap accessible.

# **HERITAGE BARN: Scenic View of Lake!**

French doors lead to a large outdoor concrete patio with pergola

- 56' x 46' main room, 180 person capacity
- 22 rectangular 8' tables, 8 5' circular tables, 185 chairs
- Coat room, restrooms, drinking fountain, and separate kitchen with warming oven, sink, commercial refrigerator & freezer, large work area, microwave.
- Helium balloons are NOT permitted