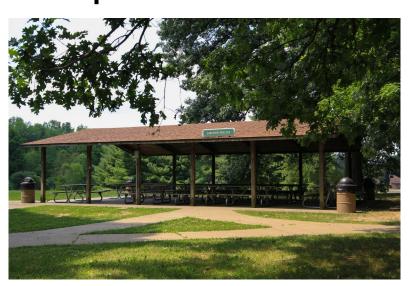

### RENTAL FACILITY AMENITIES

## **OAKTREE SHELTER:** Beautiful Open Space

- 30' x 60' concrete base
- 21 picnic tables
- Approx. capacity: 20
- Includes trash containers,
  2 grills, 4 electrical outlets
- Located adjacent to open field & SOAR Playground