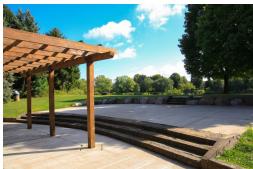

# **HERITAGE BARN: Scenic View of Lake!**

French doors lead to a large outdoor concrete patio with pergola

- 56' x 46' main room, 180 person capacity
- 22 rectangular 8' tables, 8 5' circular tables, 185 chairs
- Coat room, restrooms, drinking fountain, and separate kitchen with warming oven, sink, commercial refrigerator & freezer, large work area, microwave.
- Helium balloons are NOT permitted