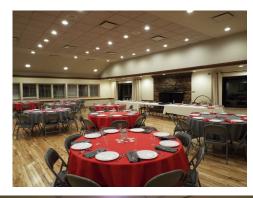

#### Large windows with scenic views! Hardwood floors!

- 60' x 46' main room, 160 person capacity
- 22 rectangular 8' tables, 8 5' circular tables, 4 6' tables, 160 chairs
- Electric, fireplace, coat room, podium, restrooms, air conditioning, outdoor gazebo, and separate kitchen with warming oven, sink, commercial refrigerator & freezer, large work area, drinking fountain, microwave. Handicap accessible.