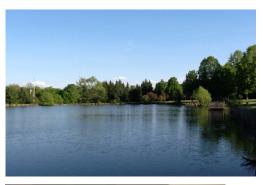

# **LAKEVIEW SHELTER: Hilltop View!**

- 30' x 44' concrete base
- 15 picnic tables
- Approx. capacity: 90)
- Includes trash containers, 2 grills, 4 electrical outlets
- Located on a hilltop overlooking the lake at Bow Wow Beach
- Located adjacent to SOAR Playground